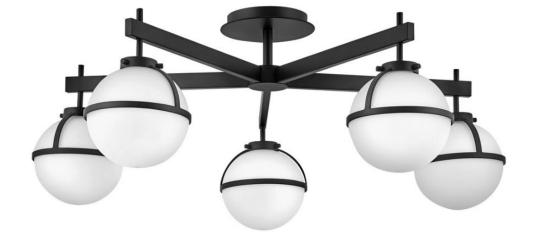

## 39674BK

The distinctive vintage globe design of Hollis invokes a midcentury mood, yet its clean lines and sophisticated silhouette provide versatility for a variety of décors. The extra-large semi-flush provides superior lighting for rooms with lower ceilings. Etched opal glass globes shine against a Heritage Brass or a Black finish. FINISH: Black GLASS: Etched Opal WIDTH: 32" HEIGHT: 12" DEPTH: 0 LIGHT SOURCE: Socketed WATTAGE: 5-5w G9 LED, 40w Equiv.